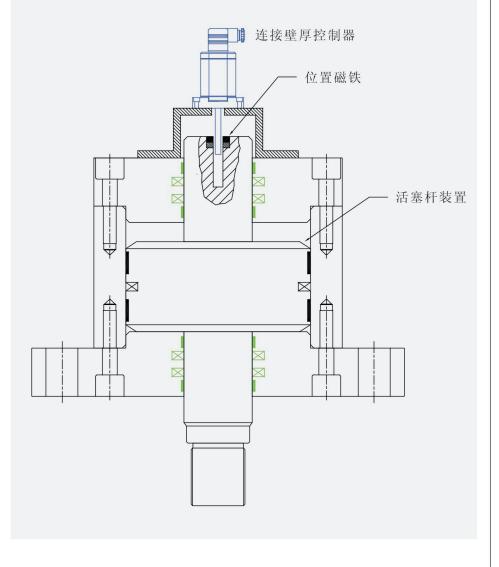

#### 壁厚控制伺服油缸安装指引

#### 德敏哲12系列

电子部份为IP65等级,使电子模块受到最佳的抗震,防尘和防潮保护。 输出连接为业界常用的油制插头(DIN 43650),既 方便又容易接线。

除了适合壁厚控制液 压系统外,也同样适合机械外置安装。在无需定期 维护情况下,提供绝对和 准确的重复输出。

在众多塑料容器的成型方法中,中空吹塑成型是使用 最广泛、产量最大的成型方法。据资料介绍,世界上 80%~90%的中空容器是采用中空吹塑法成型的。