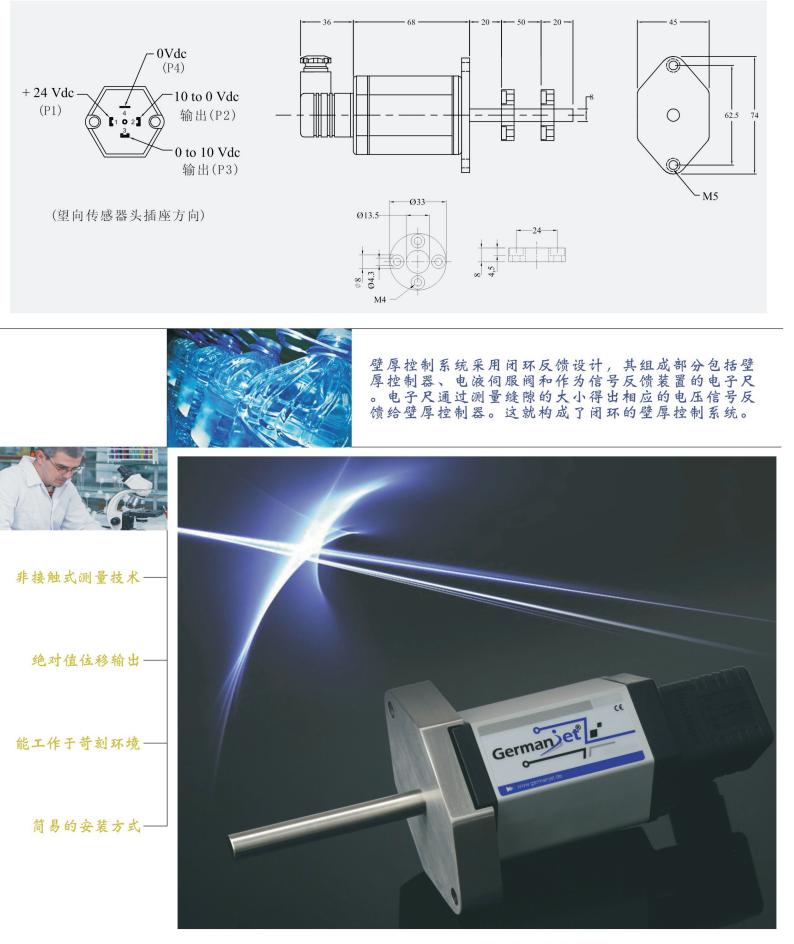

#### 德敏哲12系列

电子部份为IP65等级,使电子模块受到最佳的抗震,防尘和防潮保护。 输出连接为业界常用的油制插头(DIN 43650),既 方便又容易接线。

除了适合壁厚控制液 压系统外,也同样适合机械外置安装。在无需定期 维护情况下,提供绝对和 准确的重复输出。

在众多塑料容器的成型方法中,中空吹塑成型是使用 最广泛、产量最大的成型方法。据资料介绍,世界上 80%~90%的中空容器是采用中空吹塑法成型的。

### 标准规格

| 有效行程 | 50mm                          |
|------|-------------------------------|
| 订货编号 | 1200 11 0050                  |
| 测量数据 | 直綫位移                          |
| 供应电源 | +24Vdc (20. 4 - 28. 8Vdc)     |
| 输入保护 | 极性保护至-30Vdc,过压保护至36Vdc        |
| 用电量  | 75mA                          |
| 绝缘强度 | 500Vdc(DC 地端对机器接地端)           |
|      |                               |
| 输出   | 0-10Vdc, 10-0Vdc双输出,最低负载电阻5KΩ |
| 分辨率  | 无限(取决于控制器A/D与电源纹波)            |
| 重复精度 | 满量程的 < ±0.005%                |
| 非线性度 | 满量程的 < ±0.01% (最大 ±90µm)      |
| 更新时间 | 0.2ms                         |
|      |                               |
| 工作温度 | -40 至 75°C                    |
| 防护级数 | IP65(当正确连接上插头时)               |
| 振荡指标 | 15g/10-2000Hz/IEC标准68-2-6     |
| 冲击指标 | 100g(单一冲击)/IEC标准68-2-27(耐久性)  |
|      |                               |
| 固定方式 | M5 x 2                        |
| 外壳材料 | 铝,经阳极化处理                      |
|      |                               |
|      |                               |
|      |                               |